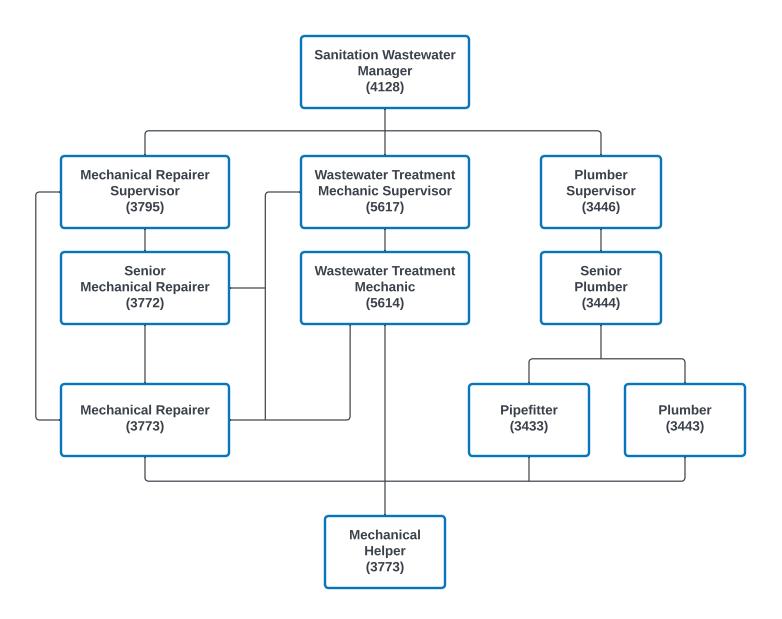

## PIPEFITTER (3433)

The following information is being given to describe potential opportunities as a **Pipefitter**. The career ladder that this title commonly follows has been illustrated in the diagram below. With specific types of experience, promotional or lateral movement between these lines is also possible. You may view the class specification or job bulletin for each title within the career ladder to review specific information about each job. It is encouraged to examine the options available, to be able to promote for what you qualify for. You may also visit the <u>Personnel Department's website</u> for additional information related to jobs available within the City of Los Angeles.